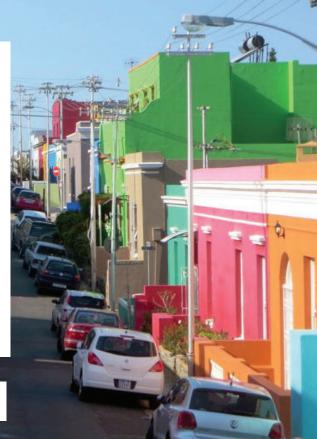

Name of course: COMPUTER COURSE

**Lessons:** 20 lessons

Class size: maximum 10 students per class
Starting date: Every Monday (except public holidays)

Cape Town has many beautiful attractions such as the bright and colourful BoKaap area...