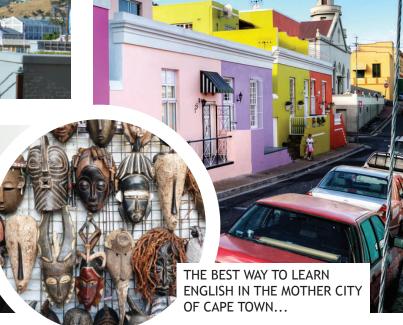

Name of course: COMPUTER COURSE

**Lessons:** 20 lessons

Class size: maximum 10 students per class
Starting date: Every Monday (except public holidays)

Cape Town has many beautiful attractions such as the bright and colourful BoKaap area...